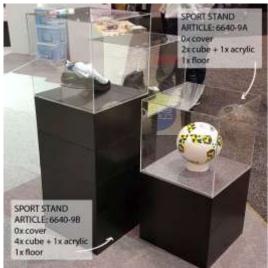

Imagine a system so easy-to-use that you may even enjoy setting up your next Exhibition display... No Wait, Don't... You don't have to imagine anymore!

Black floor, Black cubes, acrylic tubes

Black floor, White cubes, printed cover and special 20cm acrylic cubes