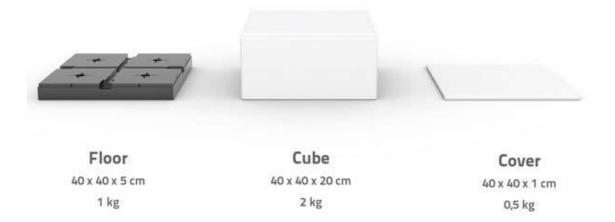

# CUSTOMIZE & REDESIGN

Blocks snap together to create the sizes and shapes you need for even the most complex items.

The clean lines and range of color options allow you to easily create displays with a distinctly modern look and feel.